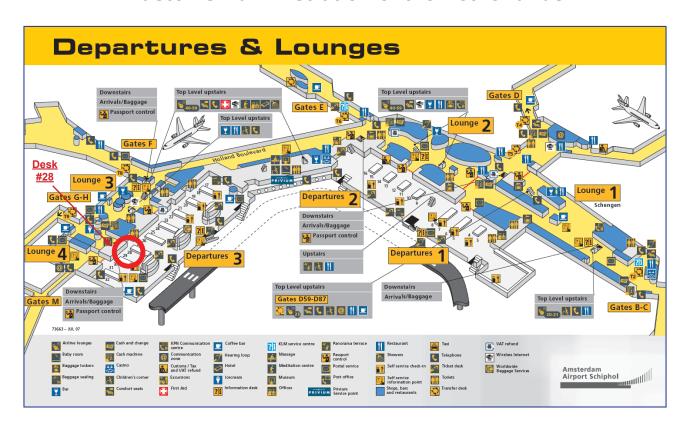

## **Carnet & Customs Instructions**

Carnet users must have their carnets validated both when arriving and departing.

- Bring Carnet and items to the Public Office, located in Departure Hall 3, Level 1, near Check-in Desk #28