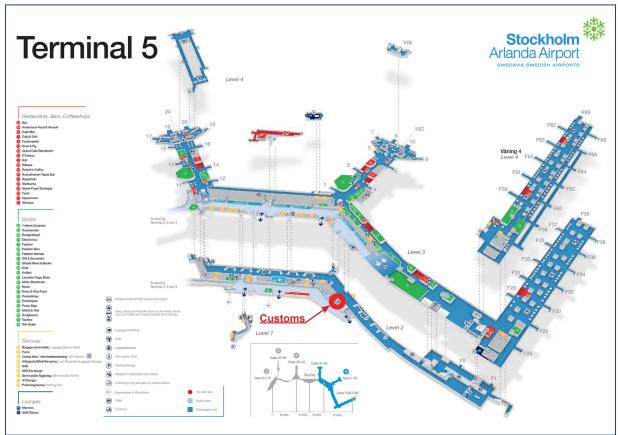

## **Carnet & Customs Instructions**

Carnet users must have their carnets validated both when arriving and departing.

1) Bring Carnet and items to the Customs Office located in Terminal 5

Phone Number: 0046 (0)8 456 65 60 Email: tullverket@tullverket.se

 When Terminal 5 is closed, bring Carnet and items to the Customs Building which is located a few minutes outside the terminals.
Passengers need to take a terminal bus (ALFA bus).