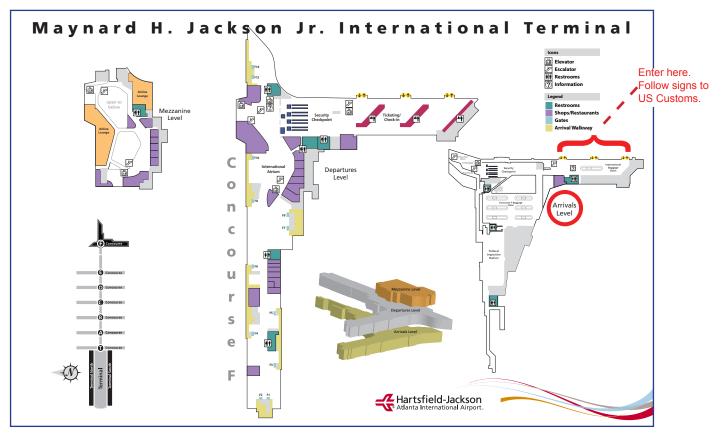

## ATL - Hartsfield-Jackson Atlanta International Airport U.S. Customs and Border Protection

## **Carnet & Customs Instructions**

Carnet users must have their carnets validated both when departing and returning to the U.S.

- 1) Bring Carnet and items to Public Office located in Concourse F on the Arrivals Level.
- 2) Upon entering from Hourly Parking area, turn right and follow the "US Customs" sign.

US Customs: (404) 765-2300 Hours of operation: 6 am – 9 pm