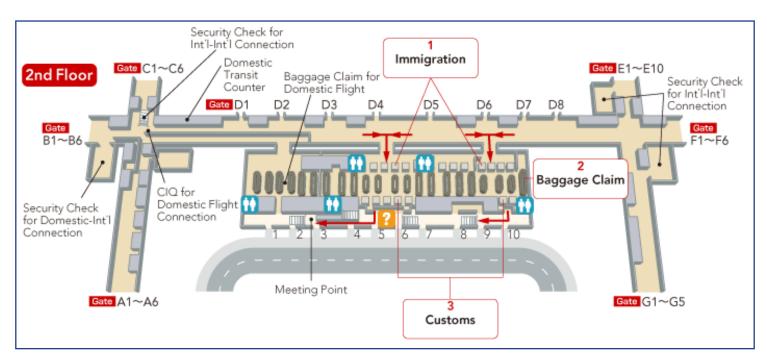

## **Carnet & Customs Instructions**

Carnet users must have their carnets validated both when arriving and departing.

- 1) Bring Carnet and items to Customs located on the 2nd floor, Arrivals level.
- 2) Customs is behind and to the right of the Information Desk.
- 3) See area "3 Customs" on the map.