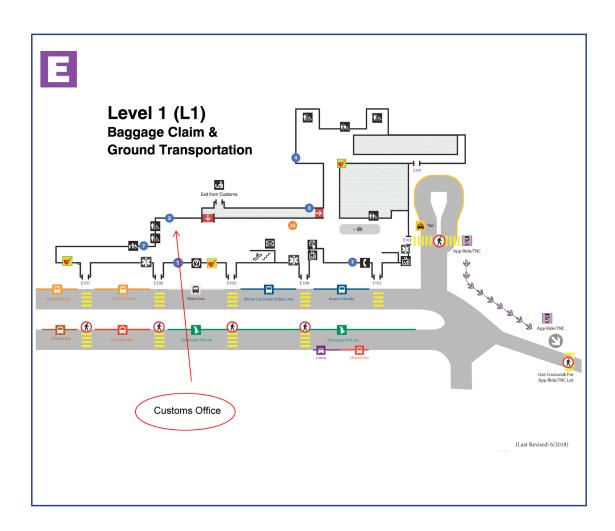

## **Carnet & Customs Instructions**

Carnet users must have their carnets validated both when arriving and departing.

1) Bring Carnet and items to the Public Office to Terminal E on the first floor, Level 1.

US Customs: (617)568-1810

Hours of operation: 12:00 pm-12:00 pm EDT daily

Please allow sufficient time to locate customs and get your carnet validated should the location of customs change due to conditions beyond our control.