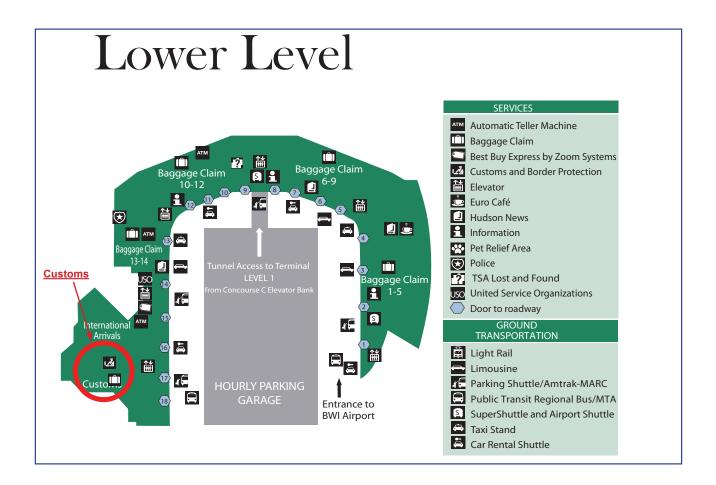

## BWI - Baltimore—Washington International Airport U.S. Customs and Border Protection

## **Carnet & Customs Instructions**

Carnet users must have their carnets validated both when arriving and departing.

- 1) Bring Carnet and items to Public Office located in Pier E on the Lower level.
- 2) Office is located next to the ATM.

Hours of operation: 6 am - Last flight