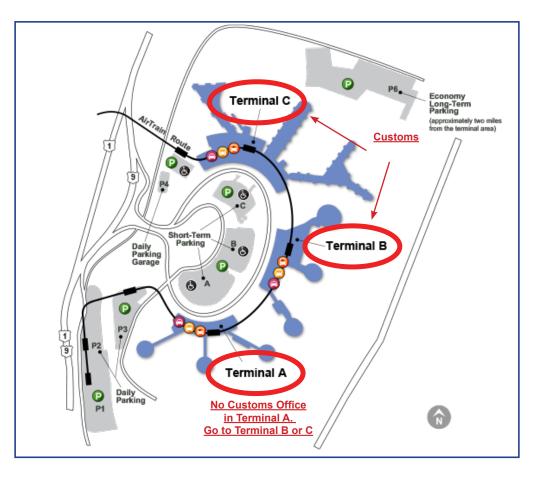

## **EWR - Newark Liberty International Airport** U.S. Customs and Border Protection - Terminal A

## **Carnet & Customs Instructions**

Carnet users must have their carnets validated both when arriving and departing.

- There is no Customs office at Terminal A. Please see Terminal B Map to Locate Customs.