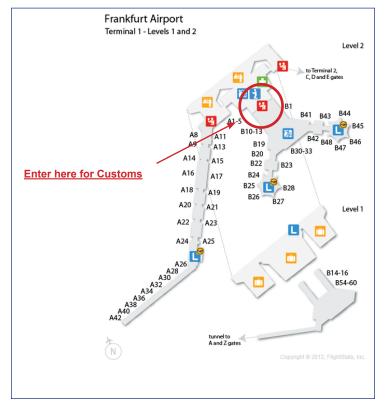

## **Carnet & Customs Instructions**

Carnet users must have their carnets validated both when arriving and departing.

- 1) Bring Carnet and items to Confirmation of Export Documents (Customs):
- ->Terminal 1, Departures B, Level 2 (near counter 643), at night at the B baggage claim (between 9 p.m. and 6:30 a.m.) ->Terminal 2: Concourse D, opposite the check-in
- counters near the exits