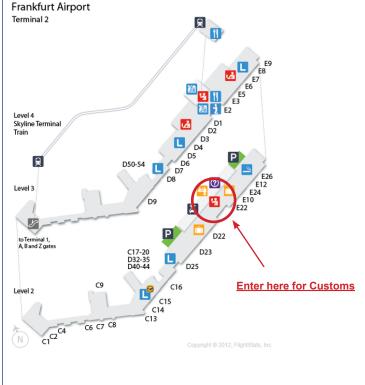

## **Carnet & Customs Instructions**

Carnet users must have their carnets validated both when arriving and departing.

- 1) Bring Carnet and items to Confirmation of Export Documents (Customs):
- ->Terminal 1, Departures B, Level 2 (near counter 643), at night at the B baggage claim (between 9 p.m. and 6:30 a.m.) ->Terminal 2: Concourse D, opposite the check-in
- counters near the exits