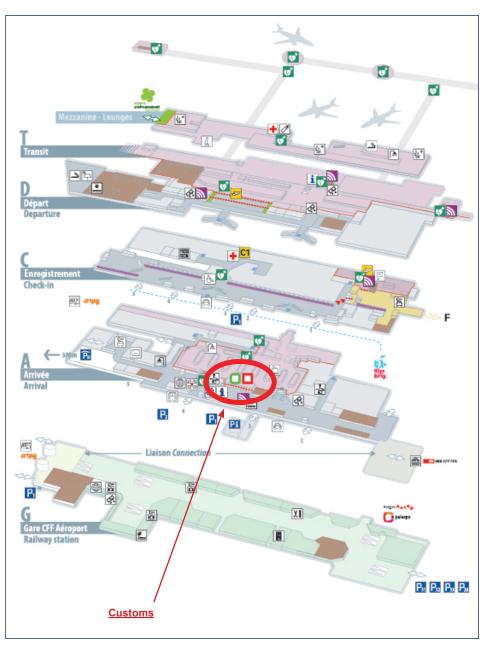

## **GVA - Geneve-Cointrin International Airport** Swiss Customs Administration

## **Carnet & Customs Instructions**

Carnet users must have their carnets validated both when arriving and departing.

- Bring Carnet and items to the Public Office, located in the Arrivals Level, International side of T1 which is the Main Terminal

Customs Service: +4122 717 7740

Hours of operation: 6a.m. – 12 midnight daily

## **Airport Information**

Website http://www.gva.ch/en/desktopdefault.aspx

Customer Service +41 22 717 7105

Parking Customer Service +4122 717 70 99

Information is accurate as of May 1st, 2016 but can change at any time. Please allow sufficient time to locate customs and get your carnet validated should the location of customs change due to conditions beyond our control.