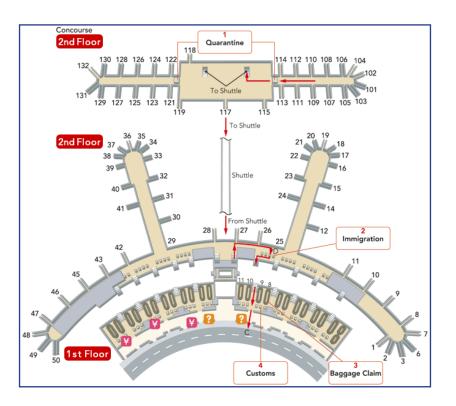

## **Carnet & Customs Instructions**

Carnet users must have their carnets validated both when arriving and departing.

1) Bring Carnet and items to Public Office located in Terminal 1 on the 1st floor.

Hours of operation: 24/7