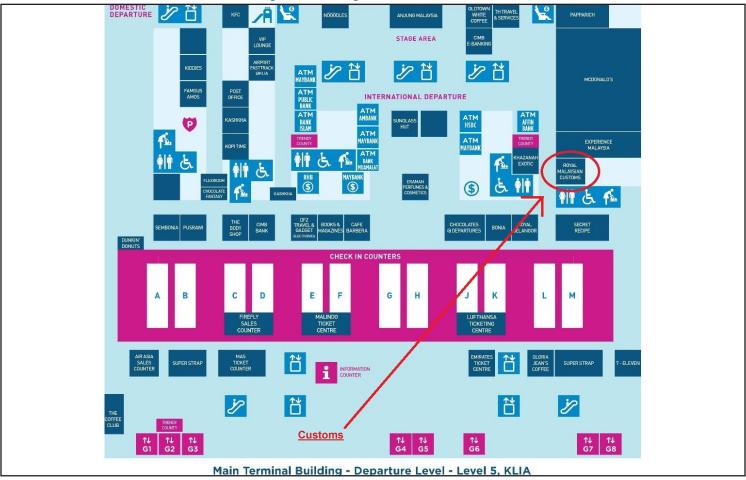

# **KUL - Kuala Lumpur International Airport**Royal Malaysian Customs

## **Carnet & Customs Instructions**

Carnet users must have their carnets validated both when arriving and departing.

1) For Hand Carry Items: Bring Carnet and items to the Royal Malaysian Customs located at the Main Terminal Building, Departure Level (Level 5) near Secret Recipe

2) For Cargo Items: Go to Level 6