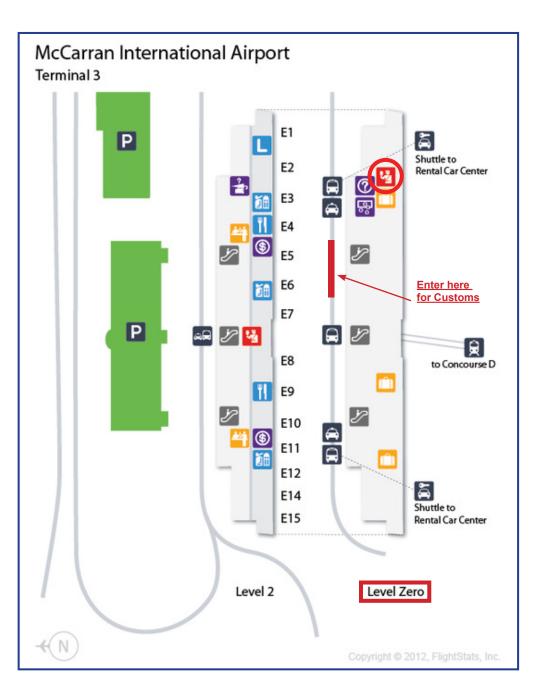

## **Carnet & Customs Instructions**

Carnet users must have their carnets validated both when arriving and departing.

 Bring Carnet and items to Public Office located in Terminal 3 on the "0" level on the far east end of the building.