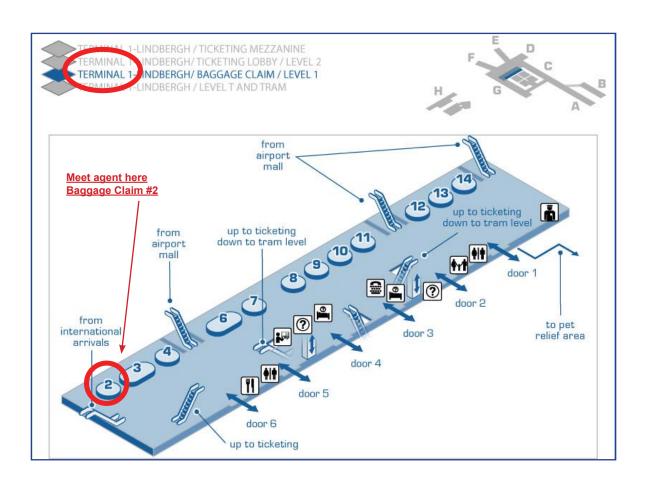

## **Carnet & Customs Instructions**

Carnet users must have their carnets validated both when arriving and departing.

 There's no physical office, meet agent at Baggage Claim #2, please allow extra time. Call (612)727-3415 extension 2340 or dial "0" for the operator only from 8 am – 8 pm.