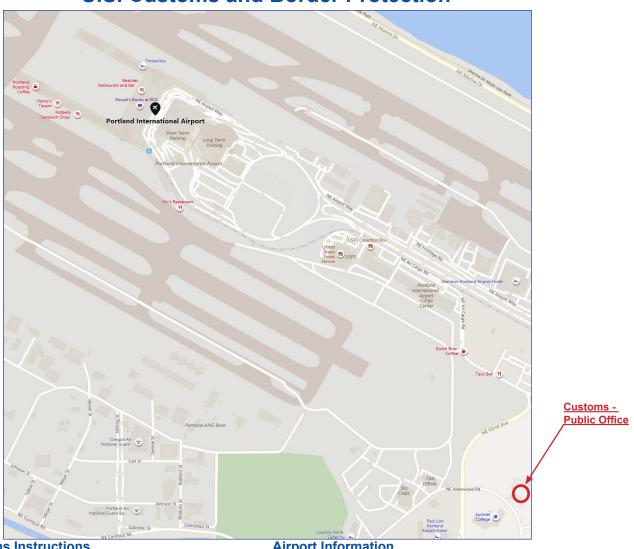

## **Carnet & Customs Instructions**

Carnet users must have their carnets validated both when arriving and departing.

- 1) Bring Carnet and items to Public Office located at 8337 NE Alderwood Road, Portland, OR 97220, about a mile away from the airport.
- 2) Appointments can be made for after hour approval

Hours of operation: Monday - Friday 8 am-4:30 pm

**Airport Information** 

Website

http://www.portofportland.com/PDX\_Home.aspx

US Customs (503) 326-3230

Parking Customer Service (503) 460-4234

Customer Service (503) 460-4234

Information is accurate as of May 1st, 2016 but can change at any time.

Please allow sufficient time to locate customs and get your carnet validated should the location of customs change due to conditions beyond our control.