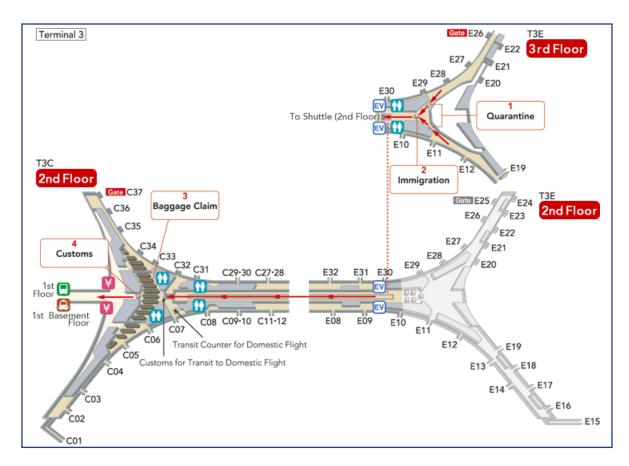

## **Carnet & Customs Instructions**

Carnet users must have their carnets validated both when arriving and departing.

1) Bring Carnet and items to Public Office located in Terminal 3 on the 2nd floor near gate 4, by the international departures door.

OR

- 2) in Terminal 3 on the 2nd floor near the international arrivals door by exit B.
- 3) See Area "4 Customs" on the map.

CIB International HelpLine. 00 800 4CARNET
CIB Carnet HelpLine®...... (800) ATA-290
CIB Telephone ....... 1-847-381-155