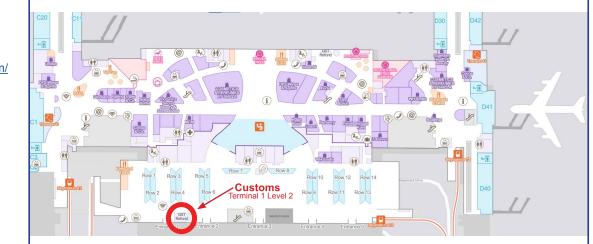

## **Carnet & Customs Instructions**

Carnet users must have their carnets validated both when arriving and departing. Departure from Airport:

1) Bring Carnet and items to the Customs GST Refund Counter at the Departure Hall Public Area on Level 2.

2) Terminal 1 - Customs GST Refund Counter is by Entrance 1 in front of Row 4.

Note:

If you are planning to <u>check-in</u> your items, please approach the GST Refund Counter located <u>before immigration</u> for the endorsement of the carnet (Departure @ Level 2). Please present the items and the permit to our officers <u>two hours before flight</u> <u>time.</u>

If you are planning to <u>hand-carry</u> your items, please approach the GST Refund Counter located <u>after immigration</u> for the endorsement of the carnet (Transit Area @ Level 2).

Customs Service: (65) 6542-7058 Hours of operation: 24/7