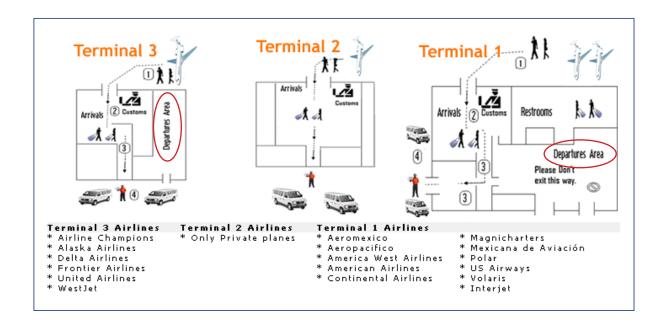

## **Carnet & Customs Instructions**

Carnet users must have their carnets validated both when arriving and departing.

- 1) Bring Carnet and items to Check In at the Departure Area and tell the agent you need your carnet validated.
- 2) They will contact Customs.

## Language Aid

Present this language aid to be directed to the nearest Customs area in this Airport.

Please direct me to the nearest Customs area. (English)

Por favor, indíqueme dónde se encuentra el área de aduana más cercana en este aeropuerto. (Spanish)