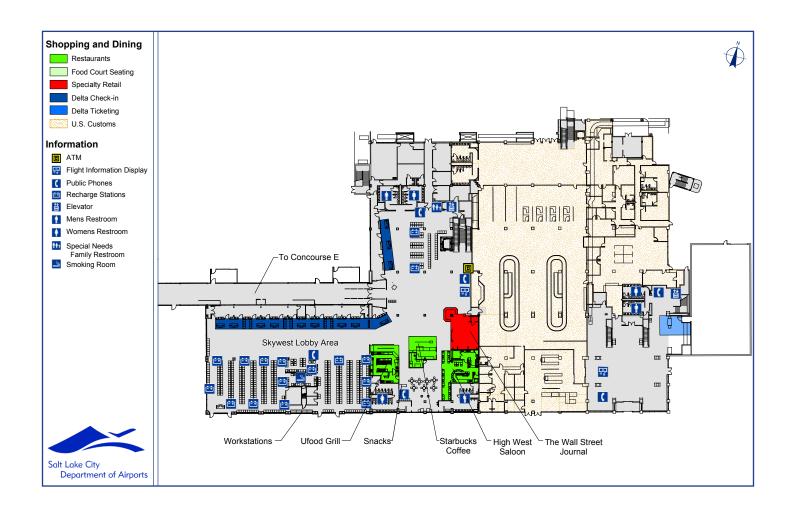

## SLC - Salt Lake City International Airport U.S. Customs and Border Protection

## **Carnet & Customs Instructions**

Carnet users must have their carnets validated both when arriving and departing.

1) Bring Carnet and items to Public Office located in Terminal 3 on the Ground Floor

Hours of operation: 8:30 am-4:30 pm

## **Airport Information**

Website <a href="http://www.slcairport.com/">http://www.slcairport.com/</a>

US Customs (801) 524-3445

Parking Customer Service (801) 575-2887

**Customer Service (801) 575-2400** 

Information is accurate as of May 1st, 2016 but can change at any time. Please allow sufficient time to locate customs and get your carnet validated should the location of customs change due to conditions beyond our control.