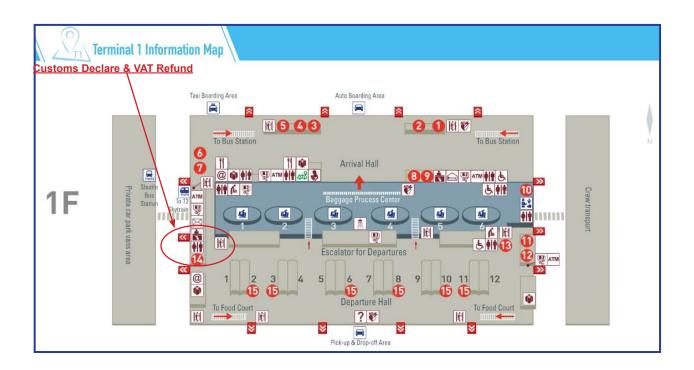

## **Carnet & Customs Instructions**

Carnet users must have their carnets validated both when arriving and departing.

1)Bring Carnet and items to the Customs Declare & VAT Refund on the first floor next to the Restroom and just past the Self-Check-In Counter 1 to the left.

Please allow sufficient time to locate customs and get your carnet validated should the location of customs change due to conditions beyond our control.

## Language Aid

Present this language aid to be directed to the nearest Customs area in this Airport.

Please direct me to the nearest Customs area. (English)

請指引我到這個機場中最近的海關辦事區。(Traditional Chinese)