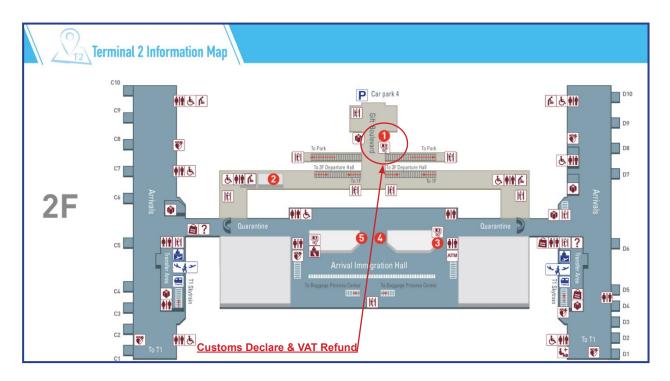

## **Carnet & Customs Instructions**

Carnet users must have their carnets validated both when arriving and departing.

1) Bring Carnet and items to the Customs Declare & VAT Refund on the second floor next to the Currency Exchange along the Gift Boulevard.

Please allow sufficient time to locate customs and get your carnet validated should the location of customs change due to conditions beyond our control.