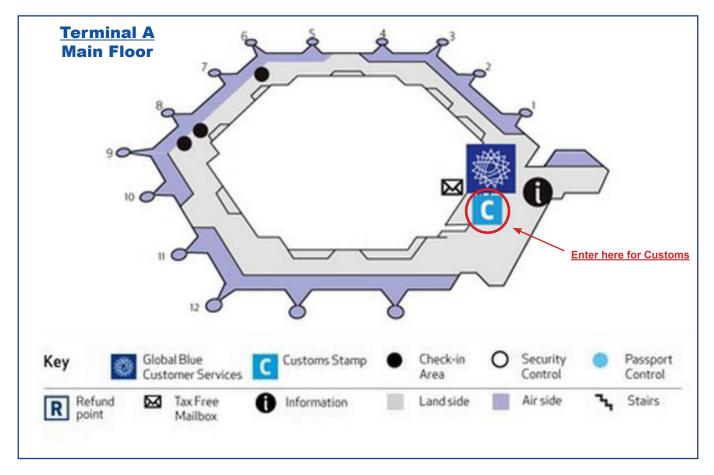

## **Carnet & Customs Instructions**

Carnet users must have their carnets validated both when arriving and departing.

1) Bring Carnet and items to Public Office located in Terminal A on the Main Floor Parking Customer Service +49 30 41013378

## Language Aid

Present this language aid to be directed to the nearest Customs area in this Airport. Please direct me to the nearest Customs area. (English)

Bitte zeigen Sie mir den Weg zum nächsten Zollbereich in diesem Flughafen. (German)