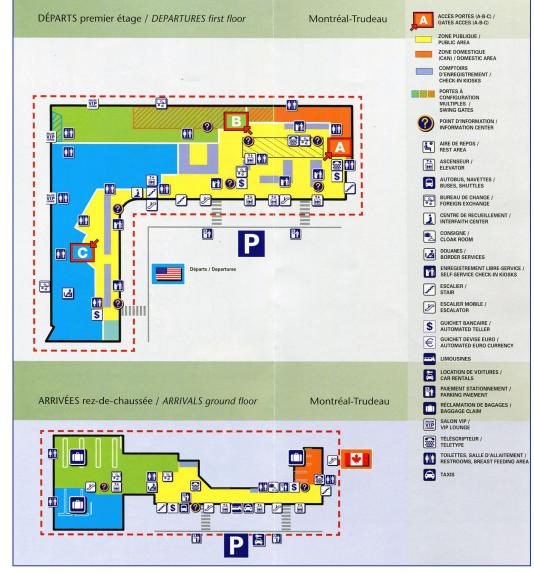

#### **Carnet & Customs Instructions**

Carnet users must have their carnets validated both when arriving and departing.

- 1) Bring Carnet and items to "Y38" Client Service Office (located on the international arrivals level) which is open 24 hours a day.
- 2) Make sure to bring Carnet items to the Client Service Office PRIOR TO CHECKING IN.

Canadian Customs: (514) 633-7752 or 7700 Hours of operation: 24 hours Daily

US Customs: (CBP Pre-Clearance Montreal) (514) 636-3875 Hours of operation: 4:30 am - 8:00 pm Daily

#### **U.S. CBP Pre-Clearance Station**

Montréal—Pierre Elliott Trudeau International Airport has a U.S. CBP Pre-Clearance Station where goods en route to the U.S. can clear U.S. Customs upon departure from Canada and prior to arrival in the U.S. This eliminates the need to clear customs upon arrival back in the U.S. To utilize this service with an ATA Carnet, contact CBP - Montréal—Pierre Elliott Trudeau International Airport at 514.394.7377. Note that the ATA Carnet white re-exportation voucher will have to be validated by Canadian Customs PRIOR to U.S. CBP validating the yellow re-importation voucher at the pre-clearance station in Montréal. Also, the goods will have to be available for examination both for Canadian and U.S. Customs upon departure from Montréal.