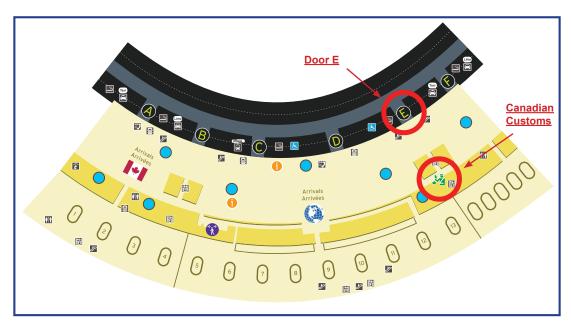

#### **Carnet & Customs Instructions**

Carnet users must have their carnets validated both when arriving and departing.

- 1) Bring Carnet and items to Public Office located in Terminal 1 on the Arrivals Level.
- 2) The Public Office is at the east end of Terminal 1, parallel to Door E and next to the INK store. You will see the CBSA Information Counter with a Canadian flag symbol with light bulb above the door.